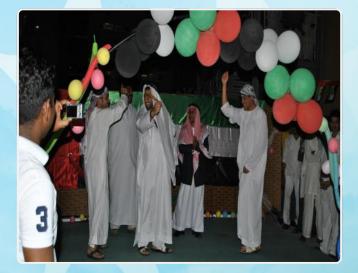

## 3<sup>rd</sup> BLOOD DONATION CAMPAIGN

**ANIE** organized Blood Donation Camp in association with Abu Dhabi Blood Bank third time this year on 19th December across its industrial units at Mussafah & 57 personnel donated their blood. Total 178 units of blood was donated in all the 3 camps together.