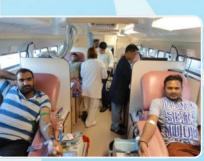

## 3<sup>rd</sup> BLOOD DONATION CAMPAIGN

**ANIE** organized Blood Donation Camp in association with Abu Dhabi Blood Bank third time this year on 19th December across its industrial units at Mussafah & 57 personnel donated their blood. Total 178 units of blood was donated in all the 3 camps together.