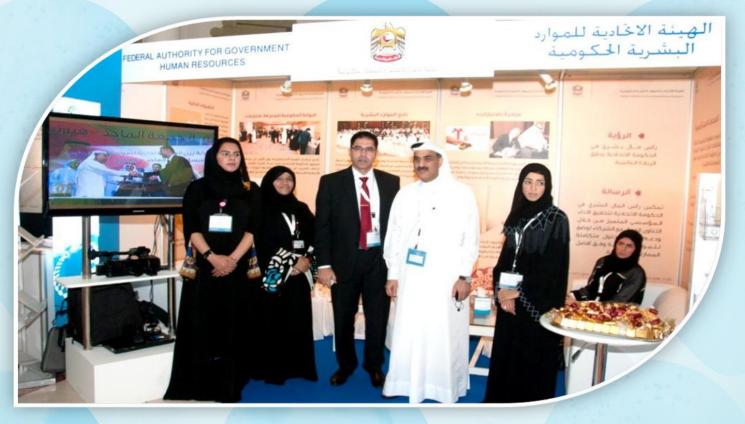

Mr. Ibrahim Hadhood - GHR & Admin Manager met the Minister of Education and Chairman of the Federal Authority for Government Human Re-sources (FAHR) Mr. Humaid Mohammed Obaid Al-Qatami after conference opening. Mr. Ibrahim visited the stand of the FAHR in the fair that opened after the conference.

The conference was inaugurated by His Excellency Sheikh Abdullah Bin Salem Bin Sultan Al Qassimi, Deputy Ruler of Sharjah. The opening ceremony included a documentary about the conference, which focused on the characteristics of the national workforce and the importance of qualifying and employing this workforce in various fields. The opening ceremony was attended by government officials, academics and members of the public.