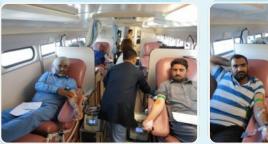

## 3<sup>rd</sup> BLOOD DONATION CAMPAIGN

**ANIE** organized Blood Donation Camp in association with Abu Dhabi Blood Bank third time this year on 19th December across its industrial units at Mussafah & 57 personnel donated their blood. Total 178 units of blood was donated in all the 3 camps together.