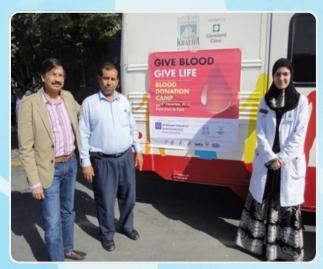

## 3<sup>rd</sup> BLOOD DONATION CAMPAIGN

**ANIE** organized Blood Donation Camp in association with Abu Dhabi Blood Bank third time this year on 19th December across its industrial units at Mussafah & 57 personnel donated their blood. Total 178 units of blood was donated in all the 3 camps together.