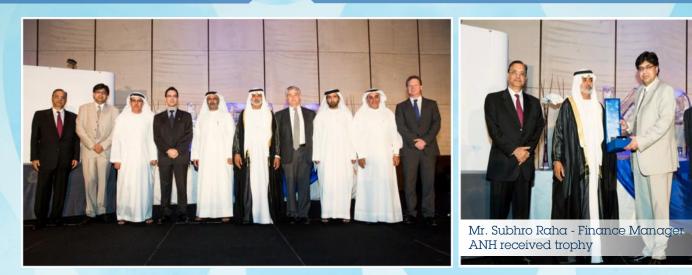

With the instruction of the Managing Director, Mr. Nasser Abdulla, Al Nasser Holdings supported Dubai File at Expo 2020 and received a certificate of appreciation and plaque, wishing a successful event for Dubai and all UAE.